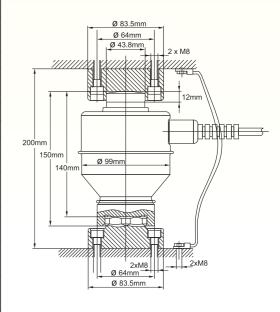

## **Main Specifications**

| Load Cell Type               | Column Compression, Digital Weight Processor           |
|------------------------------|--------------------------------------------------------|
| Capacity (ton)               | 30, 40, 50, 60                                         |
| Accuracy                     | C4, OIML                                               |
| Communication                | RS485 Encrypted                                        |
| Communication Rate           | 19200bps                                               |
| Cable Length                 | 16m                                                    |
| Cable Length, Home Run       | ≤ 200m                                                 |
| Warm-up Time from Cold Start | 10 minutes                                             |
| Temperature - Operating      | -30°C - +70°C                                          |
| Temperature - Compensated    | -10°C - +40°C                                          |
| Working Angle                | Max ±3° from vertical                                  |
| Minimum Dead Load            | 0 kg                                                   |
| Combined Error               | < 250ppm R.C.                                          |
| Protection                   | IP68 (1m - 7 days submersion), IP69K Externally Tested |
| Safe Load Limit              | 150%                                                   |
| Ultimate Load Limit          | 300%                                                   |
| Construction                 | Stainless Steel                                        |
| Lightning Protection         | Integral TVSS All Lines                                |
| Break down Voltage           | ≥ 500 VAC                                              |
| Insulation Resistance        | ≥ 5000 MΩ @ 50VDC                                      |